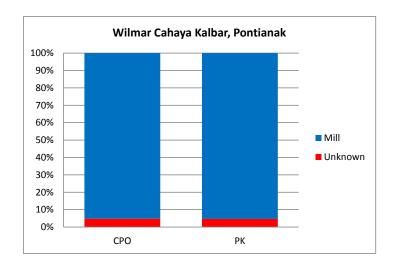

| Traceability            | СРО   | PK    |
|-------------------------|-------|-------|
| Unknown                 | 6.8%  | 2.9%  |
| Traceable to mill       | 93.2% | 97.1% |
|                         |       |       |
| No of Suppliers         |       |       |
| Wilmar owned mill       | 10    | 9     |
| Third party mills       | 15    | 25    |
| Wilmar refineries       | 3     | 1     |
| Others(traders/bulking) | 0     | 0     |
|                         |       |       |
| Percentage              |       |       |
| Wilmar owned mill       | 46.7% | 15.5% |
| Third party mills       | 51.2% | 84.2% |
| Wilmar refineries       | 2.1%  | 0.4%  |
| Others(traders/bulking) | 0.0%  | 0.0%  |
| No of Certified Mills   |       |       |
| RSPO                    | 2     | 2     |